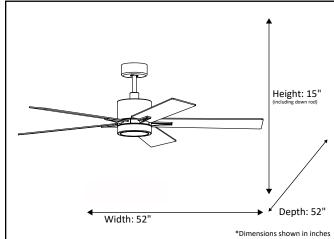

| Model #                             | SUN552 MB5MB/WL(WC-6-WH) |  |
|-------------------------------------|--------------------------|--|
| SKU                                 | 20268                    |  |
| Metal Finish                        | Black                    |  |
| Blade Finish                        | Matte Black/Walnut       |  |
| Glass Finish                        | White                    |  |
| Blade Span                          | 52"                      |  |
| Motor Specs                         | 153mm x 15mm             |  |
| Wire Length<br>(Shown in inches)    | 80"                      |  |
| Down Rod Included (Shown in inches) | 6"                       |  |
| Blade Pitch                         | 12                       |  |
| Speed                               | 3                        |  |
| Forward/Reverse                     | Yes                      |  |
| Airflow (CFM High)                  | 5768.1                   |  |
| Power Use (Watts)                   | 60                       |  |
| Airflow Efficiency<br>(CFM/Watt)    | 96.1                     |  |
| Light Kit Included                  | Yes                      |  |
|                                     | Integrated LED           |  |
| Location Use                        |                          |  |
| Wall Control                        |                          |  |