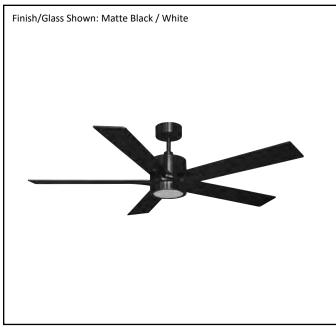

| Model #                             | SUN552 MB5MB/WL(WC-6-WH) |  |
|-------------------------------------|--------------------------|--|
| SKU                                 | 20268                    |  |
| Metal Finish                        | Black                    |  |
| Blade Finish                        | Matte Black/Walnut       |  |
| Glass Finish                        | White                    |  |
| Blade Span                          | 52"                      |  |
| Motor Specs                         | 153mm x 15mm             |  |
| Wire Length<br>(Shown in inches)    | 80"                      |  |
| Down Rod Included (Shown in inches) | 6"                       |  |
| Blade Pitch                         | 12                       |  |
| Speed                               | 3                        |  |
| Forward/Reverse                     | Yes                      |  |
| Airflow (CFM High)                  | 5768.1                   |  |
| Power Use (Watts)                   | 60                       |  |
| Airflow Efficiency<br>(CFM/Watt)    | 96.1                     |  |
| Light Kit Included                  | Yes                      |  |
|                                     | Integrated LED           |  |
| Location Use                        |                          |  |
| Wall Control                        |                          |  |