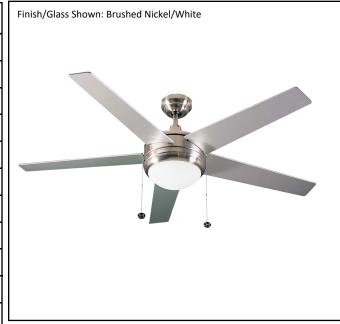

| Model #                             | SUN505 NK5SV/WL (2XLED3K) |
|-------------------------------------|---------------------------|
| SKU                                 | 18821                     |
| Metal Finish                        | Brushed Nickel            |
| Blade Finish                        | Silver/Walnut             |
| Glass Finish                        | White                     |
| Blade Span                          | 52"                       |
| Motor Specs                         | 153mm x 15mm              |
| Wire Length<br>(Shown in inches)    | 80"                       |
| Down Rod Included (Shown in inches) | 4"                        |
| Blade Pitch                         | 12                        |
| Speed                               | 3                         |
| Forward/Reverse                     | Yes                       |
| Airflow (CFM High)                  | 5281.7                    |
| Power Use (Watts)                   | 56.2                      |
| Airflow Efficiency<br>(CFM/Watt)    | 00.0                      |
| Light Kit Included                  | Yes                       |
| Lamp Info                           |                           |
| Location Use                        |                           |
|                                     | Not Included              |