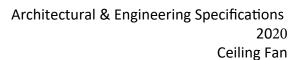

| Model #                             | SUN505 NK5SV/WL (2XLED3K) |
|-------------------------------------|---------------------------|
| SKU                                 | 18821                     |
| Metal Finish                        | Brushed Nickel            |
| Blade Finish                        | Silver/Walnut             |
| Glass Finish                        | White                     |
| Blade Span                          | 52"                       |
| Motor Specs                         | 153mm x 15mm              |
| Wire Length<br>(Shown in inches)    | 80"                       |
| Down Rod Included (Shown in inches) | 4"                        |
| Blade Pitch                         | 12                        |
| Speed                               | 3                         |
| Forward/Reverse                     | Yes                       |
| Airflow (CFM High)                  | 5281.7                    |
| Power Use (Watts)                   | 56.2                      |
| Airflow Efficiency<br>(CFM/Watt)    | 00.0                      |
| Light Kit Included                  | Yes                       |
| Lamp Info                           |                           |
| Location Use                        |                           |
|                                     | Not Included              |