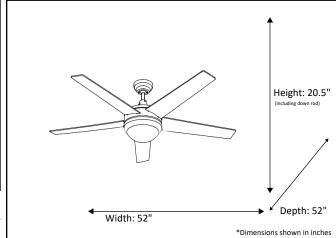

| Model #                             | SUN505 NK5SV/WL (2XLED3K) |
|-------------------------------------|---------------------------|
| SKU                                 | 18821                     |
| Metal Finish                        | Brushed Nickel            |
| Blade Finish                        | Silver/Walnut             |
| Glass Finish                        | White                     |
| Blade Span                          | 52"                       |
| Motor Specs                         | 153mm x 15mm              |
| Wire Length<br>(Shown in inches)    | 80"                       |
| Down Rod Included (Shown in inches) | 4"                        |
| Blade Pitch                         | 12                        |
| Speed                               | 3                         |
| Forward/Reverse                     | Yes                       |
| Airflow (CFM High)                  | 5281.7                    |
| Power Use (Watts)                   | 56.2                      |
| Airflow Efficiency<br>(CFM/Watt)    | 00.0                      |
| Light Kit Included                  | Yes                       |
| Lamp Info                           |                           |
| Location Use                        |                           |
|                                     | Not Included              |