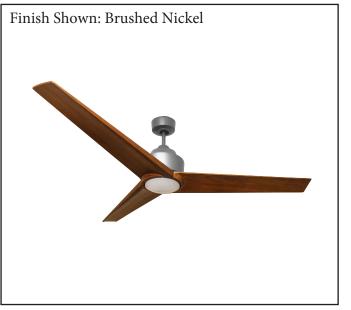

| MODEL        | SUN356 NK3WL(WC)                |  |
|--------------|---------------------------------|--|
| SKU          | 21204                           |  |
| DESCRIPTION  | 3-Blade 56" Nickel AC Motor Fan |  |
| FINISH       | Brushed Nickel                  |  |
| BLADES       | Walnut                          |  |
| DIMENSIONS   | 56"                             |  |
| LAMP INFO    | 20W 3000K LED                   |  |
| LOCATION     | Dry Rated                       |  |
| WALL CONTROL | WC-2-WH                         |  |
|              |                                 |  |