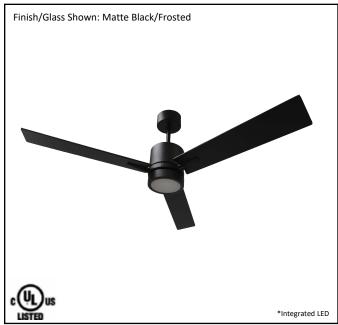

| Model #                                | SUN352 MB3MB(WC-6-WH) |  |
|----------------------------------------|-----------------------|--|
| SKU                                    | 80247                 |  |
| Metal Finish                           | Matte Black           |  |
| Blade Finish                           | Matte Black           |  |
| Glass Finish                           | Frosted               |  |
| Blade Span                             | 52"                   |  |
| Motor Specs                            | 153mm X 12mm          |  |
| Wire Length<br>(Shown in inches)       | 80"                   |  |
| Down Rod Included<br>(Shown in inches) | 4"                    |  |
| Blade Pitch                            |                       |  |
| Speed                                  | 3                     |  |
| Forward/Reverse                        | Yes                   |  |
| Airflow Average                        | 4758                  |  |
| Power Use (Watts)                      | 59.4                  |  |
| Airflow Efficiency<br>(CFM/Watt)       | 80                    |  |
| Light Kit Included                     | Yes                   |  |
| Lamp Info                              | Integrated LED        |  |
| Location Use                           |                       |  |
| Wall Control                           | WC-6-WH               |  |