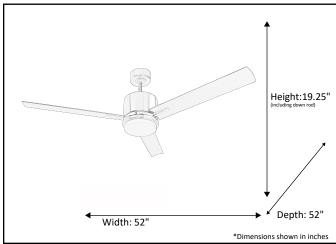

| Model #                                | SUN352 MB3MB(WC-6-WH) |  |
|----------------------------------------|-----------------------|--|
| SKU                                    | 80247                 |  |
| Metal Finish                           | Matte Black           |  |
| Blade Finish                           | Matte Black           |  |
| Glass Finish                           | Frosted               |  |
| Blade Span                             | 52"                   |  |
| Motor Specs                            | 153mm X 12mm          |  |
| Wire Length<br>(Shown in inches)       | 80"                   |  |
| Down Rod Included<br>(Shown in inches) | 4"                    |  |
| Blade Pitch                            |                       |  |
| Speed                                  | 3                     |  |
| Forward/Reverse                        | Yes                   |  |
| Airflow Average                        | 4758                  |  |
| Power Use (Watts)                      | 59.4                  |  |
| Airflow Efficiency<br>(CFM/Watt)       | 80                    |  |
| Light Kit Included                     | Yes                   |  |
| Lamp Info                              | Integrated LED        |  |
| Location Use                           |                       |  |
| Wall Control                           | WC-6-WH               |  |