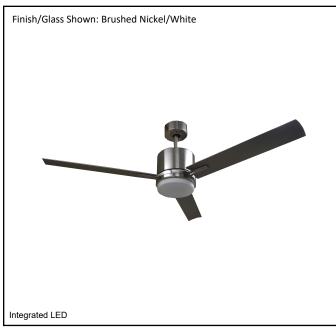

| Model #                             | SUN352D NK3SV(WC) |  |
|-------------------------------------|-------------------|--|
| SKU                                 | 19734             |  |
| Metal Finish                        | Brushed Nickel    |  |
| Blade Finish                        | ABS Silver        |  |
| Glass Finish                        | White             |  |
| Blade Span                          | 52"               |  |
| Motor Specs                         | DC165M-DC         |  |
| Wire Length<br>(Shown in inches)    | 80"               |  |
| Down Rod Included (Shown in inches) | 6"                |  |
| Blade Pitch                         | 14                |  |
| Speed                               | 3                 |  |
| Forward/Reverse                     | Yes               |  |
| Airflow (CFM High)                  | 6548.80           |  |
| Power Use (Watts)                   | 58.64             |  |
| Airflow Efficiency<br>(CFM/Watt)    | 115.62            |  |
| Light Kit Included                  | Yes               |  |
| Lamp Info                           |                   |  |
|                                     | Indoor/Outdoor    |  |
| Wall Control                        |                   |  |