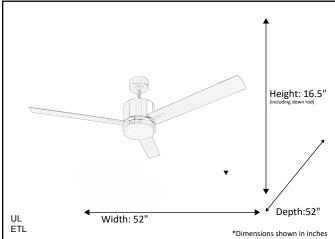

| Model #                             | SUN352D NK3SV(WC) |  |
|-------------------------------------|-------------------|--|
| SKU                                 | 19734             |  |
| Metal Finish                        | Brushed Nickel    |  |
| Blade Finish                        | ABS Silver        |  |
| Glass Finish                        | White             |  |
| Blade Span                          | 52"               |  |
| Motor Specs                         | DC165M-DC         |  |
| Wire Length<br>(Shown in inches)    | 80"               |  |
| Down Rod Included (Shown in inches) | 6"                |  |
| Blade Pitch                         | 14                |  |
| Speed                               | 3                 |  |
| Forward/Reverse                     | Yes               |  |
| Airflow (CFM High)                  | 6548.80           |  |
| Power Use (Watts)                   | 58.64             |  |
| Airflow Efficiency<br>(CFM/Watt)    | 115.62            |  |
| Light Kit Included                  | Yes               |  |
| Lamp Info                           |                   |  |
|                                     | Indoor/Outdoor    |  |
| Wall Control                        |                   |  |