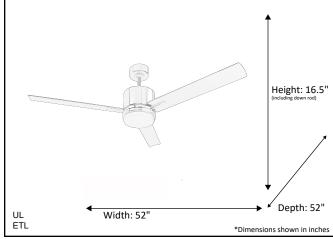

| Model #                             | SUN352D MB3MB(WC) |
|-------------------------------------|-------------------|
| SKU                                 | 19737             |
| Metal Finish                        | Matte Black       |
| Blade Finish                        | ABS Matte Black   |
| Glass Finish                        | White             |
| Blade Span                          | 52"               |
| Motor Specs                         | DC165M-DC         |
| Wire Length<br>(Shown in inches)    | 80"               |
| Down Rod Included (Shown in inches) | 6"                |
| Blade Pitch                         | 14                |
| Speed                               | 3                 |
| Forward/Reverse                     | Yes               |
| Airflow (CFM High)                  | 6548.80           |
| Power Use (Watts)                   | 58.64             |
| Airflow Efficiency<br>(CFM/Watt)    |                   |
| Light Kit Included                  | Yes               |
| Lamp Info                           |                   |
|                                     | Indoor/Outdoor    |
| Wall Control                        |                   |