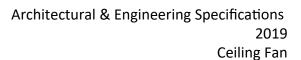

| Model #                             | SUN352D MB3MB(WC) |
|-------------------------------------|-------------------|
| SKU                                 | 19737             |
| Metal Finish                        | Matte Black       |
| Blade Finish                        | ABS Matte Black   |
| Glass Finish                        | White             |
| Blade Span                          | 52"               |
| Motor Specs                         | DC165M-DC         |
| Wire Length<br>(Shown in inches)    | 80"               |
| Down Rod Included (Shown in inches) | 6"                |
| Blade Pitch                         | 14                |
| Speed                               | 3                 |
| Forward/Reverse                     | Yes               |
| Airflow (CFM High)                  | 6548.80           |
| Power Use (Watts)                   | 58.64             |
| Airflow Efficiency<br>(CFM/Watt)    |                   |
| Light Kit Included                  | Yes               |
| Lamp Info                           |                   |
|                                     | Indoor/Outdoor    |
| Wall Control                        |                   |