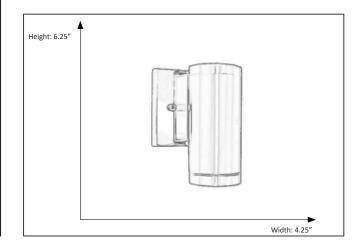

## **Features**

| Item Number | PL-406-NK      |
|-------------|----------------|
| Finish      | Brushed Nickel |
| Dimensions  | 6.25" x 4.25"  |
| Lamp Info   | 1 x 60W (M)    |
| Bulb Base   | 12W LED        |
| ETL Listed  | Wet Location   |
| Glass       | Clear          |