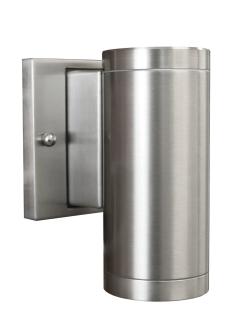

# **Description**

The modern vertical design of this outdoor wall sconce is the perfect addition to your modern home. Perfect for your walkway, pathway, garden, poolside or villa. Great for indoor or outdoor use. Easy set up as exterior lighting or as a security wall light above your front door.

## **Features**

| Item Number | PL-406-NK      |
|-------------|----------------|
| Finish      | Brushed Nickel |
| Dimensions  | 6.25" x 4.25"  |
| Lamp Info   | 1 x 60W (M)    |
| Bulb Base   | 12W LED        |
| ETL Listed  | Wet Location   |
| Glass       | Clear          |