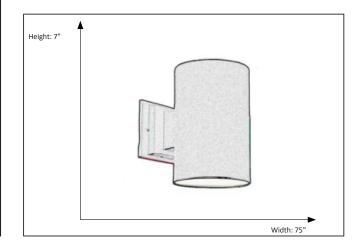

## **Features**

| Item Number | PL-795-TBK     |
|-------------|----------------|
| Finish      | Textured Black |
| Dimensions  | 7" x 5"        |
| Lamp Info   | 1 x 60W (M)    |
| Bulb Base   | E26            |
| ETL Listed  | Wet Location   |
| Glass       | No             |