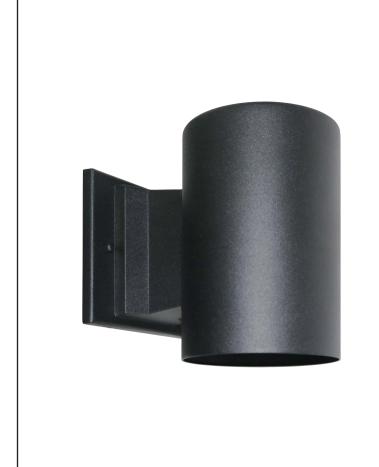

## **Description**

The 1-Light Cylinder Coach Light is a perfect fit for modern or contemporary homes. With its simple, down-light design, it is sure to highlight your space

## **Features**

| Item Number | PL-795-TBK     |
|-------------|----------------|
| Finish      | Textured Black |
| Dimensions  | 7" x 5"        |
| Lamp Info   | 1 x 60W (M)    |
| Bulb Base   | E26            |
| ETL Listed  | Wet Location   |
| Glass       | No             |