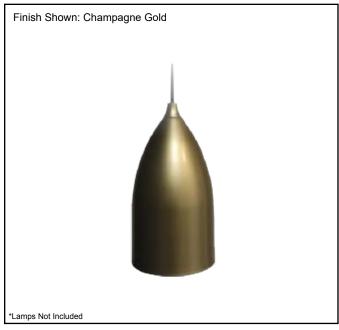

| Model #                                      | MP-953S-CG(SV)   |
|----------------------------------------------|------------------|
| SKU                                          | 20523            |
| Fixture Series                               | Bullet           |
| Description                                  | Pendant Lighting |
| Metal Finish                                 | Champagne Gold   |
| Glass Finish                                 | N/A              |
| Dimensions- HxW (Dimensions shown in inches) | 6.1" x 3.25"     |
| Lamp Info                                    | 1X60W (E26)      |