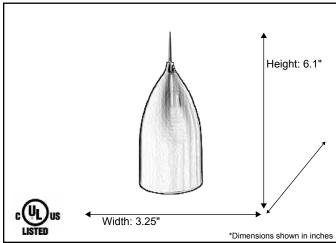

| Model #                                      | MP-953S-CG(SV)   |
|----------------------------------------------|------------------|
| SKU                                          | 20523            |
| Fixture Series                               | Bullet           |
| Description                                  | Pendant Lighting |
| Metal Finish                                 | Champagne Gold   |
| Glass Finish                                 | N/A              |
| Dimensions- HxW (Dimensions shown in inches) | 6.1" x 3.25"     |
| Lamp Info                                    | 1X60W (E26)      |