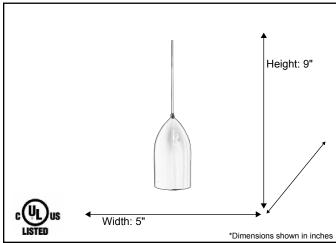

| Model #                                      | MP-953L-CGSV     |
|----------------------------------------------|------------------|
| SKU                                          | 20526            |
| Fixture Series                               | Bullet           |
| Description                                  | Pendant Lighting |
| Metal Finish                                 | Champagne Gold   |
| Glass Finish                                 | N/A              |
| Dimensions- HxW (Dimensions shown in inches) | 9" x 5"          |
| Lamp Info                                    | 1X60W (E26)      |