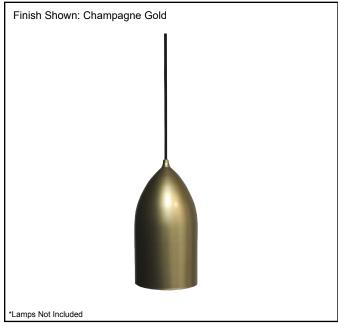

| Model #                                      | MP-953L-CGSV     |
|----------------------------------------------|------------------|
| SKU                                          | 20526            |
| Fixture Series                               | Bullet           |
| Description                                  | Pendant Lighting |
| Metal Finish                                 | Champagne Gold   |
| Glass Finish                                 | N/A              |
| Dimensions- HxW (Dimensions shown in inches) | 9" x 5"          |
| Lamp Info                                    | 1X60W (E26)      |