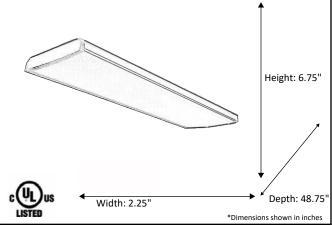

| Model #                                           | LED-WRAP-2x4-WH-120V  |  |
|---------------------------------------------------|-----------------------|--|
| SKU                                               | 18353                 |  |
| Description                                       | Flush Mount Wrap      |  |
| Finish                                            | White                 |  |
| Dimensions- HxWxD<br>(Dimensions shown in inches) | 6.75" x 2.5" x 48.75" |  |
| Lumens                                            | N/A                   |  |
| Wattage                                           | N/A                   |  |
| CCT (Kelvin)                                      | N/A                   |  |
| Dimmable                                          | No                    |  |
| Rated Life Hours                                  | N/A                   |  |