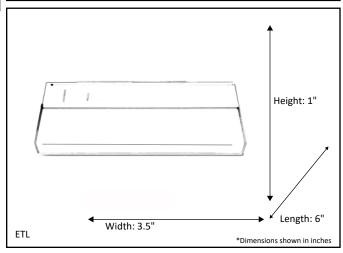

| Model #                                            | LED-UC6-WH-SELECT |  |  |
|----------------------------------------------------|-------------------|--|--|
| SKU                                                | 21228             |  |  |
| Description                                        | LED Under Cabinet |  |  |
| Finish                                             | White             |  |  |
| Dimensions - HxWxL<br>(Dimensions shown in inches) | 1" x 3.5" x 6"    |  |  |
| Lumens                                             | 480 Lm            |  |  |
| Wattage                                            | 6W LED            |  |  |
| CCT (Kelvin)                                       | 3000K/4000K/5000K |  |  |
| Dimmable                                           | Yes               |  |  |
| Rated Life Hours                                   | 50,000            |  |  |