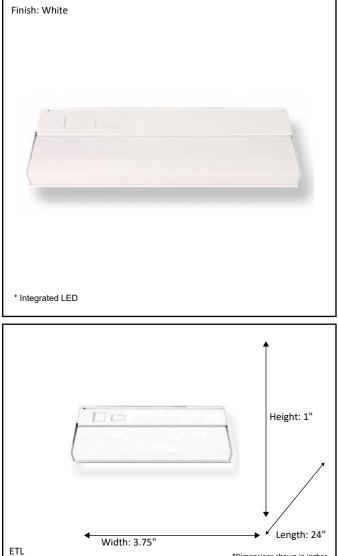

## Architectural & Engineering Specifications 2023 LED Fixture

| Model #                                           | LED-UC24-WH-SELECT |  |
|---------------------------------------------------|--------------------|--|
| SKU                                               | 21237              |  |
| Description                                       | LED Under Cabniet  |  |
| Finish                                            | White              |  |
| Dimensions- HxWxL<br>(Dimensions shown in inches) | 1" x 3.75" x 24"   |  |
| Lumens                                            | 950 Lm             |  |
| Wattage                                           | 11W                |  |
| CCT (Kelvin)                                      | 3000K/4000K/5000K  |  |
| Dimmable                                          | Yes                |  |
| Rated Life Hours                                  | 50,000             |  |