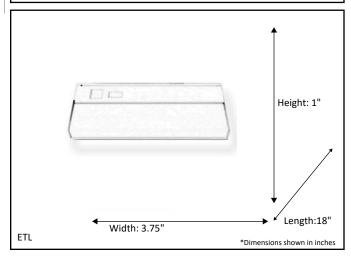

| Model #                                            | LED-UC18-WH-SELECT |  |
|----------------------------------------------------|--------------------|--|
| SKU                                                | 21234              |  |
| Description                                        | LED Under Cabinet  |  |
| Finish                                             | White              |  |
| Dimensions - HxWxL<br>(Dimensions shown in inches) | 1" x 3.75" x 18"   |  |
| Lumens                                             | 800 Lm             |  |
| Wattage                                            | 10W                |  |
| CCT (Kelvin)                                       | 3000K/4000K/5000K  |  |
| Dimmable                                           | Yes                |  |
| Rated Life Hours                                   | 50,000             |  |