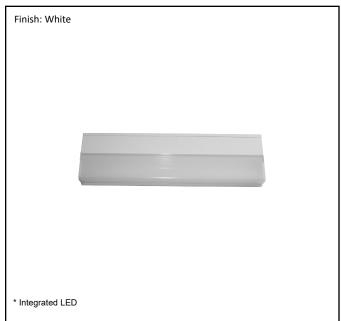

| Model #                                            | LED-UC12-WH (8W/3000K) |  |
|----------------------------------------------------|------------------------|--|
| SKU                                                |                        |  |
| Description                                        | LED Under Cabinet      |  |
| Finish                                             | White                  |  |
| Dimensions - HxWxL<br>(Dimensions shown in inches) | 1" x 3.75 x 12"        |  |
| Lumens                                             | 900 Lm                 |  |
| Wattage                                            | 8W                     |  |
| CCT (Kelvin)                                       | 3000K                  |  |
| Dimmable                                           | Yes                    |  |
| Rated Life Hours                                   | 15,000                 |  |