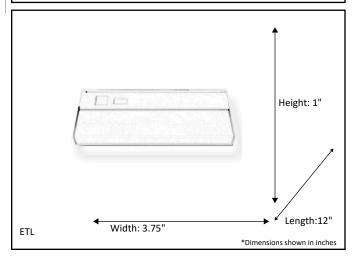

| Model #                                            | LED-UC12-WH (8W/3000K) |  |
|----------------------------------------------------|------------------------|--|
| SKU                                                |                        |  |
| Description                                        | LED Under Cabinet      |  |
| Finish                                             | White                  |  |
| Dimensions - HxWxL<br>(Dimensions shown in inches) | 1" x 3.75 x 12"        |  |
| Lumens                                             | 900 Lm                 |  |
| Wattage                                            | 8W                     |  |
| CCT (Kelvin)                                       | 3000K                  |  |
| Dimmable                                           | Yes                    |  |
| Rated Life Hours                                   | 15,000                 |  |