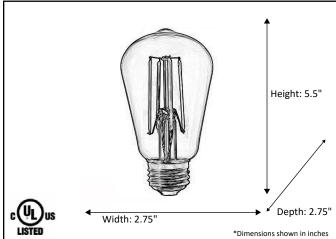

| Model #                                            | LED-ST19-22K         |
|----------------------------------------------------|----------------------|
| SKU                                                | 18908                |
| Description                                        | LED Lamp             |
| Socket Base                                        | Medium (E26)         |
| Bulb Type                                          | ST19-LED             |
| Dimensions - HxWxD<br>(Dimensions shown in inches) | 5.5" x 2.75" x 2.75" |
| Lumens                                             | 600 Lm               |
| Wattage                                            | 7W                   |
| ССТ                                                | 2200K                |
| Incandescent Equivalent                            | 40W                  |
| Dimmable                                           | Yes                  |
| Rated Life Hours                                   | 15,000               |