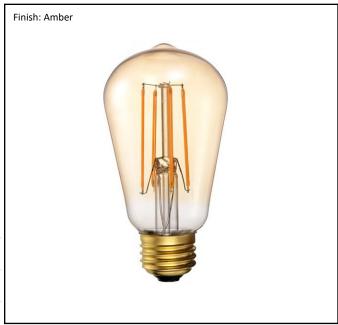

| Model #                                            | LED-ST19-22K         |
|----------------------------------------------------|----------------------|
| SKU                                                | 18908                |
| Description                                        | LED Lamp             |
| Socket Base                                        | Medium (E26)         |
| Bulb Type                                          | ST19-LED             |
| Dimensions - HxWxD<br>(Dimensions shown in inches) | 5.5" x 2.75" x 2.75" |
| Lumens                                             | 600 Lm               |
| Wattage                                            | 7W                   |
| ССТ                                                | 2200K                |
| Incandescent Equivalent                            | 40W                  |
| Dimmable                                           | Yes                  |
| Rated Life Hours                                   | 15,000               |