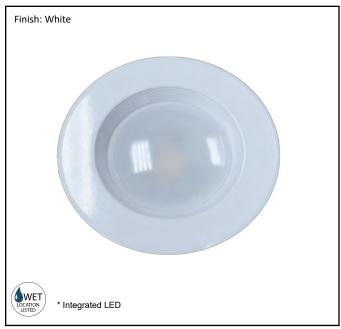

| Model #                                            | LED-RRT4-3K           |
|----------------------------------------------------|-----------------------|
| SKU                                                | 19647                 |
| Description                                        | LED Recessed Retrofit |
| Finish                                             | White                 |
| Dimensions - HxWxD<br>(Dimensions shown in inches) | 3" x 5.5" x 5.5"      |
| Lumens                                             | 850 Lm                |
| Wattage                                            | 13W                   |
| CCT (Kelvin)                                       | 3000K                 |
| Dimmable                                           | Yes                   |
| Rated Life Hours                                   | 15,000                |