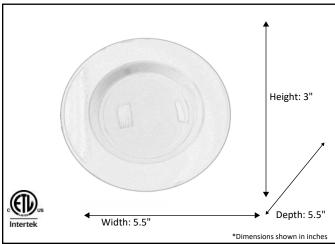

| Model #                                            | LED-RRT4-3K           |
|----------------------------------------------------|-----------------------|
| SKU                                                | 19647                 |
| Description                                        | LED Recessed Retrofit |
| Finish                                             | White                 |
| Dimensions - HxWxD<br>(Dimensions shown in inches) | 3" x 5.5" x 5.5"      |
| Lumens                                             | 850 Lm                |
| Wattage                                            | 13W                   |
| CCT (Kelvin)                                       | 3000K                 |
| Dimmable                                           | Yes                   |
| Rated Life Hours                                   | 15,000                |