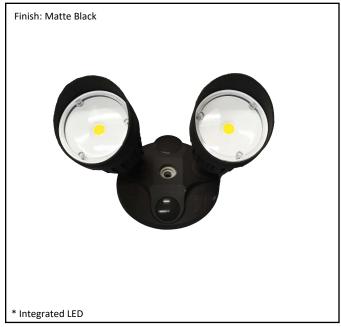

| Model #                                            | LED-FLOOD-2-MB(AC20W/3K) |  |  |
|----------------------------------------------------|--------------------------|--|--|
| SKU                                                | 20712                    |  |  |
| Description                                        | Double LED Flood Light   |  |  |
| Finish                                             | Matte Black              |  |  |
| Dimensions - HxWxD<br>(Dimensions shown in inches) | 7" x 10" x 10"           |  |  |
| Material                                           | Steel                    |  |  |
| Wattage                                            | 20W                      |  |  |
| CCT (Kelvin)                                       | 3000K                    |  |  |
| Lumens                                             | 1910 Lm                  |  |  |
| Listed                                             | Wet Location Listed      |  |  |