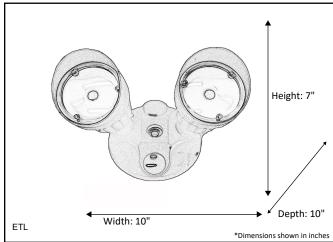

| Model #                                            | LED-FLOOD-2-MB(AC20W/3K) |  |  |
|----------------------------------------------------|--------------------------|--|--|
| SKU                                                | 20712                    |  |  |
| Description                                        | Double LED Flood Light   |  |  |
| Finish                                             | Matte Black              |  |  |
| Dimensions - HxWxD<br>(Dimensions shown in inches) | 7" x 10" x 10"           |  |  |
| Material                                           | Steel                    |  |  |
| Wattage                                            | 20W                      |  |  |
| CCT (Kelvin)                                       | 3000K                    |  |  |
| Lumens                                             | 1910 Lm                  |  |  |
| Listed                                             | Wet Location Listed      |  |  |