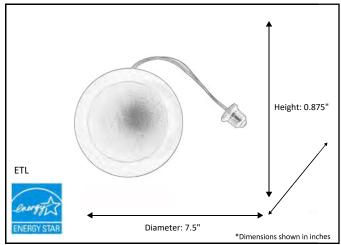

| Model #                                            | LED-DL712-WH(E26 SELECT)               |
|----------------------------------------------------|----------------------------------------|
| SKU                                                | 21279                                  |
| Description                                        | LED Ceiling Disk - Selectable 3K/4K/5K |
| Finish                                             | White                                  |
| Dimensions - HxWxD<br>(Dimensions shown in inches) | 0.875" H; 7.5" Diameter (trim)         |
| Lumens                                             | 1080 Lm                                |
| Wattage                                            | 15W                                    |
| Kelvin                                             | 3000K / 4000K / 5000K                  |
| Dimmable                                           | Yes                                    |
| Material                                           | Steel                                  |