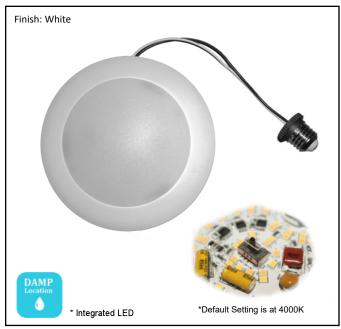

| Model #                                            | LED-DL712-WH(E26 SELECT)               |
|----------------------------------------------------|----------------------------------------|
| SKU                                                | 21279                                  |
| Description                                        | LED Ceiling Disk - Selectable 3K/4K/5K |
| Finish                                             | White                                  |
| Dimensions - HxWxD<br>(Dimensions shown in inches) | 0.875" H; 7.5" Diameter (trim)         |
| Lumens                                             | 1080 Lm                                |
| Wattage                                            | 15W                                    |
| Kelvin                                             | 3000K / 4000K / 5000K                  |
| Dimmable                                           | Yes                                    |
| Material                                           | Steel                                  |