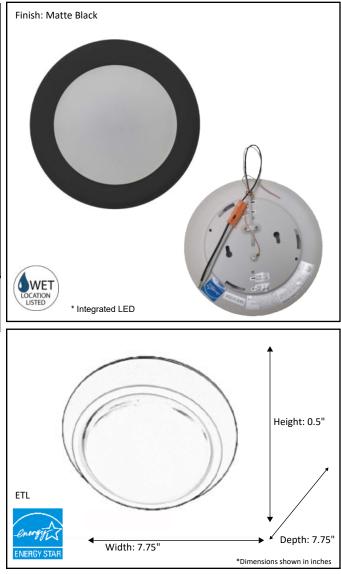

| Model #                                           | LED-DL712-MB(AC15W/3000K) |  |
|---------------------------------------------------|---------------------------|--|
| SKU                                               | 20736                     |  |
| Description                                       | LED Ceiling Disk          |  |
| Finish                                            | Matte Black               |  |
| Dimensions- HxWxD<br>(Dimensions shown in inches) | 0.5" x 7.75" x 7.75"      |  |
| Lumens                                            | 1150 Lm                   |  |
| Wattage                                           | 15W                       |  |
| CCT (Kelvin)                                      | 3000K                     |  |
| Dimmable                                          |                           |  |
| Rated Life Hours                                  | 50,000                    |  |