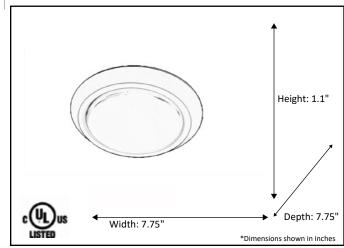

| Model #                                            | LED-DL56-WH(AC15W-3000K) |  |  |
|----------------------------------------------------|--------------------------|--|--|
| SKU                                                | 18128                    |  |  |
| Description                                        | LED Ceiling Disk         |  |  |
| Finish                                             | White                    |  |  |
| Dimensions - HxWxD<br>(Dimensions shown in inches) | 1.1" x 7.75" x 7.75"     |  |  |
| Lumens                                             | 1150Lm                   |  |  |
| Wattage                                            | 15W                      |  |  |
| CCT (Kelvin)                                       | 3000K                    |  |  |
| Dimmable                                           | Yes                      |  |  |
| Rated Life Hours                                   | 15,000                   |  |  |