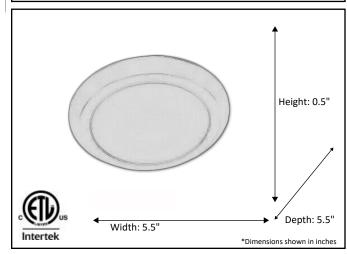

| Model #                                            | LED-DL412-WH(AC12W/3000K) |  |
|----------------------------------------------------|---------------------------|--|
| SKU                                                | 19277                     |  |
| Description                                        | LED Ceiling Disk          |  |
| Finish                                             | White                     |  |
| Dimensions - HxWxD<br>(Dimensions shown in inches) | 0.5" x 5.5" x 5.5"        |  |
| Lumens                                             | 810 Lm                    |  |
| Wattage                                            | 12W                       |  |
| CCT (Kelvin)                                       | 3000K                     |  |
| Dimmable                                           | Yes                       |  |
| Rated Life Hours                                   | 15,000                    |  |