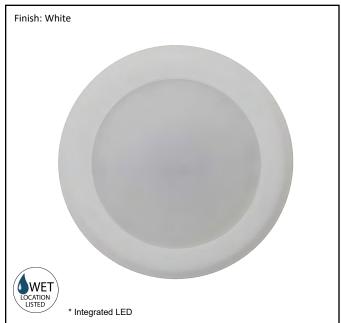

| Model #                                            | LED-DL412-WH(AC12W/3000K) |  |
|----------------------------------------------------|---------------------------|--|
| SKU                                                | 19277                     |  |
| Description                                        | LED Ceiling Disk          |  |
| Finish                                             | White                     |  |
| Dimensions - HxWxD<br>(Dimensions shown in inches) | 0.5" x 5.5" x 5.5"        |  |
| Lumens                                             | 810 Lm                    |  |
| Wattage                                            | 12W                       |  |
| CCT (Kelvin)                                       | 3000K                     |  |
| Dimmable                                           | Yes                       |  |
| Rated Life Hours                                   | 15,000                    |  |