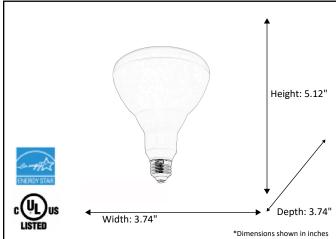

| Model #                                           | LED-BR40-3K           |  |
|---------------------------------------------------|-----------------------|--|
| SKU                                               | 18860                 |  |
| Description                                       | LED Lamp              |  |
| Socket Base                                       | Medium (E26)          |  |
| Bulb Type                                         | BR40-LED              |  |
| Dimensions- HxWxD<br>(Dimensions shown in inches) | 5.12" x 3.74" x 3.74" |  |
| Lumens                                            | 1400 Lm               |  |
| Wattage                                           | 11W                   |  |
| ССТ                                               | 3000K                 |  |
| Incandescent Equivalent                           | 75W                   |  |
| Dimmable                                          | Yes                   |  |
| Rated Life Hours                                  | 15,000                |  |