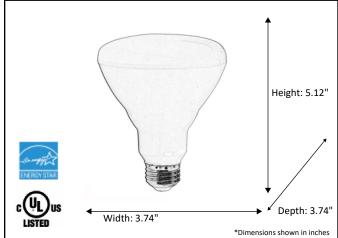

| Model #                                        | LED-BR30-3K           |
|------------------------------------------------|-----------------------|
| SKU                                            | 18857                 |
| Description                                    | LED Lamp              |
| Socket Base                                    | Medium (E26)          |
| Bulb Type                                      | BR30-LED              |
| Dimensions- HxWxD (Dimensions shown in inches) | 5.12" x 3.74" x 3.74" |
| Lumens                                         | 850 Lm                |
| Wattage                                        | 11W                   |
| ССТ                                            | 3000K                 |
| Incandescent Equivalent                        | 65W                   |
| Dimmable                                       | Yes                   |
| Rated Life Hours                               | 15,000                |