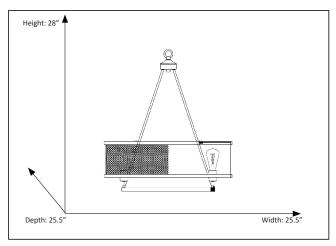

## Features

| Item Number        | 7-70022             |
|--------------------|---------------------|
| Finish             | Matte Black         |
| Dimensions (HxWxD) | 28″ x 25.5″ x 25.5″ |
| Lamp Info          | 6 x 60W (E27)       |
| Lamps Included     | No                  |
| Item Weight        | 19.05 Lb            |
| Shipped Weight     | 24.58 Lb            |