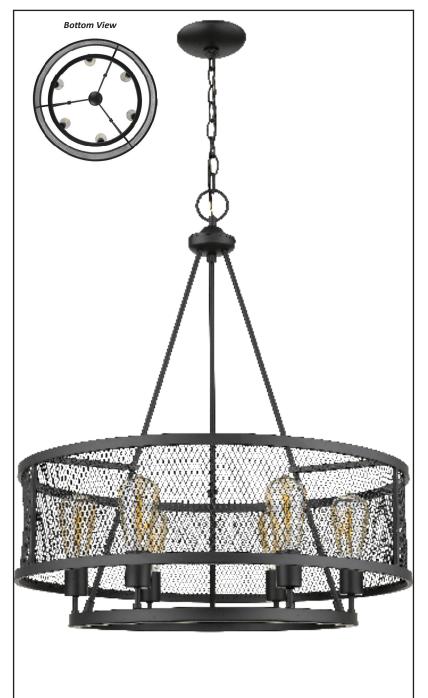

# Elza 6-Light Matte Black Caged Pendant

## Description

The Elza 6-light pendant's ultra-modern matte black finish and semi-exposed bulbs combine to make a stunning piece that is perfect for industrial chic, modern farmhouse, and edgy living spaces. The circular pendant base is surrounded by a metal grating, creating a beautiful lighting pattern.

## Features

| Item Number        | 7-70022             |
|--------------------|---------------------|
| Finish             | Matte Black         |
| Dimensions (HxWxD) | 28″ x 25.5″ x 25.5″ |
| Lamp Info          | 6 x 60W (E27)       |
| Lamps Included     | No                  |
| Item Weight        | 19.05 Lb            |
| Shipped Weight     | 24.58 Lb            |