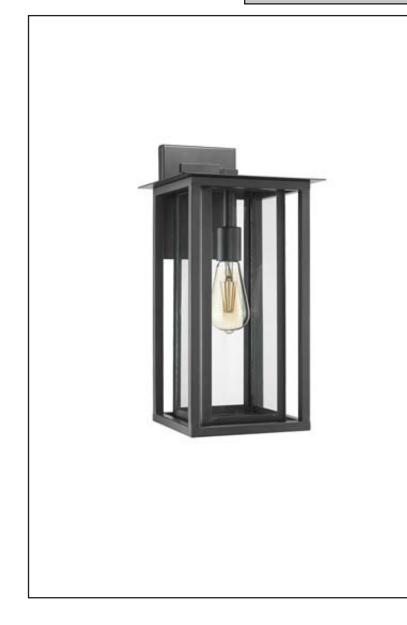

# CL-3886-MB

Hanging Coach Light

## Description

This exterior hanging light is sloped ceiling compatible and will suit the needs of your space. Perfect for porch, patio, gazebo, foyer, garage, hallway, and entryway

## **Features**

| Item Number | CL-3886-MB   |
|-------------|--------------|
| Finish      | Matte Black  |
| Dimensions  | 12" x 9"     |
| Lamp Info   | 1 x 60W (M)  |
| Bulb Base   | E26          |
| ETL Listed  | Wet Location |
| Glass       | Clear        |