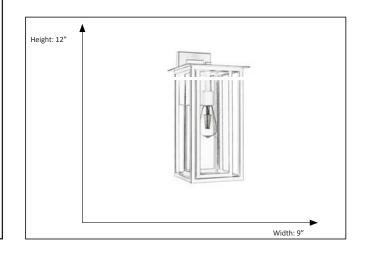

## **Features**

| Item Number | CL-3886-MB   |
|-------------|--------------|
| Finish      | Matte Black  |
| Dimensions  | 12" x 9"     |
| Lamp Info   | 1 x 60W (M)  |
| Bulb Base   | E26          |
| ETL Listed  | Wet Location |
| Glass       | Clear        |