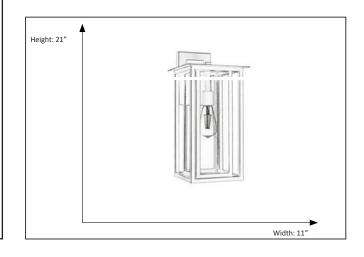

## Features

| Item Number | CL-3881-MB     |
|-------------|----------------|
| Finish      | Matte Black    |
| Dimensions  | 21" x11" x 12" |
| Lamp Info   | 1 x 60W (M)    |
| Bulb Base   | E26            |
| ETL Listed  | Wet Location   |
| Glass       | Clear          |