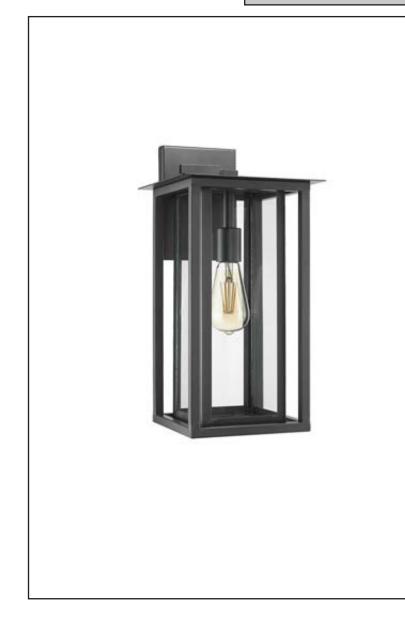

# CL-3881-MB

Musa Large Coach Light

## Description

Neat and clean lines pair perfectly with a matte black finish to create a pleasing, industrial modern design. The light fixture comes with 2 separate frames, making it stable and durable with time. Paired with a clear glass shade it adds an elegant and modern appearance to your home.

## Features

| Item Number | CL-3881-MB     |
|-------------|----------------|
| Finish      | Matte Black    |
| Dimensions  | 21" x11" x 12" |
| Lamp Info   | 1 x 60W (M)    |
| Bulb Base   | E26            |
| ETL Listed  | Wet Location   |
| Glass       | Clear          |