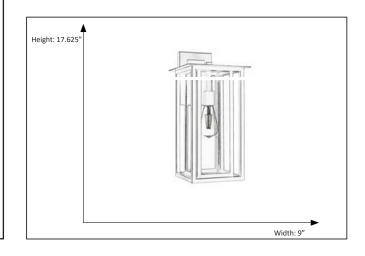

## Features

| Item Number | CL-3880-MB         |
|-------------|--------------------|
| Finish      | Matte Black        |
| Dimensions  | 17.625" x 9" x 10" |
| Lamp Info   | 1 x 60W (M)        |
| Bulb Base   | E26                |
| ETL Listed  | Wet Location       |
| Glass       | Clear              |