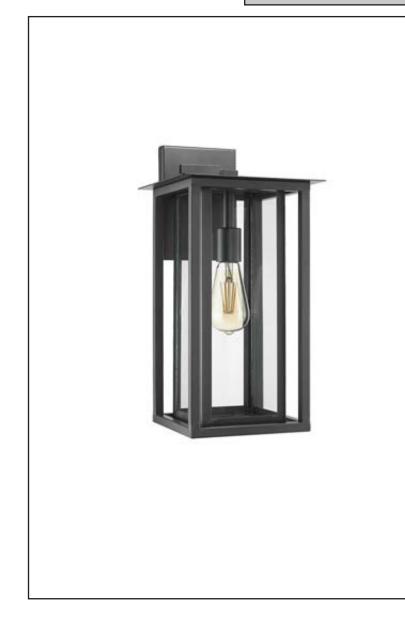

# CL-3880-MB

Mare Medium Coach Light

## Description

Neat and clean lines pair perfectly with a matte black finish to create a pleasing, industrial modern design. The light fixture comes with 2 separate frames, making it stable and durable with time. Paired with a clear glass shade it adds an elegant and modern appearance to your home.

## Features

| Item Number | CL-3880-MB         |
|-------------|--------------------|
| Finish      | Matte Black        |
| Dimensions  | 17.625" x 9" x 10" |
| Lamp Info   | 1 x 60W (M)        |
| Bulb Base   | E26                |
| ETL Listed  | Wet Location       |
| Glass       | Clear              |