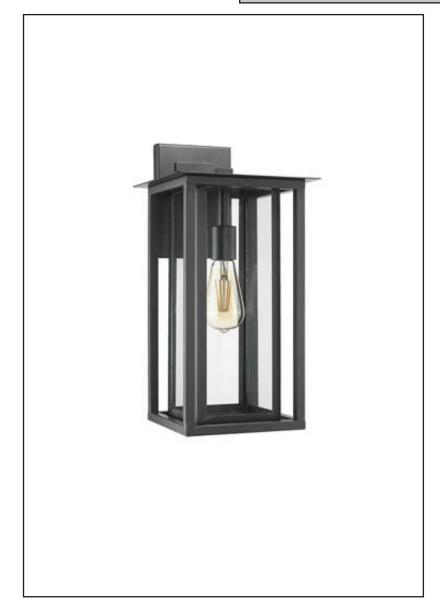

# CL-3879-MB

Labo Small Coach Light

## **Description**

Neat and clean lines pair perfectly with a matte black finish to create a pleasing, industrial modern design. The light fixture comes with 2 separate frames, making it stable and durable with time. Paired with a clear glass shade it adds an elegant and modern appearance to your home.

### **Features**

| Item Number | CL-3879-MB            |
|-------------|-----------------------|
| Finish      | Matte Black           |
| Dimensions  | 14.75" x 7.45" x 8.5" |
| Lamp Info   | 1 x 60W (M)           |
| Bulb Base   | E26                   |
| ETL Listed  | Wet Location          |
| Glass       | Clear                 |