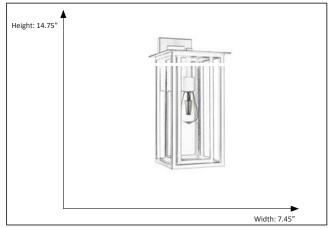

### **Features**

| Item Number | CL-3879-MB            |
|-------------|-----------------------|
| Finish      | Matte Black           |
| Dimensions  | 14.75" x 7.45" x 8.5" |
| Lamp Info   | 1 x 60W (M)           |
| Bulb Base   | E26                   |
| ETL Listed  | Wet Location          |
| Glass       | Clear                 |