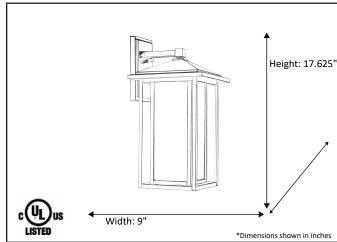

| Model #                                      | CL-2880-MB         |  |
|----------------------------------------------|--------------------|--|
| SKU                                          | 18608              |  |
| Description                                  | Medium Coach Light |  |
| Finish                                       | Matte Black        |  |
| Glass                                        | Clear              |  |
| Dimensions- HxW (Dimensions shown in inches) | 17.625" x 9"       |  |
| Lamp Info                                    | 1X60W (M)          |  |