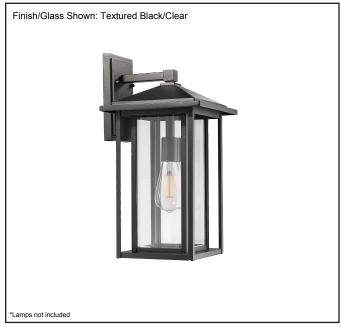

| Model #                                      | CL-2880-MB         |  |
|----------------------------------------------|--------------------|--|
| SKU                                          | 18608              |  |
| Description                                  | Medium Coach Light |  |
| Finish                                       | Matte Black        |  |
| Glass                                        | Clear              |  |
| Dimensions- HxW (Dimensions shown in inches) | 17.625" x 9"       |  |
| Lamp Info                                    | 1X60W (M)          |  |