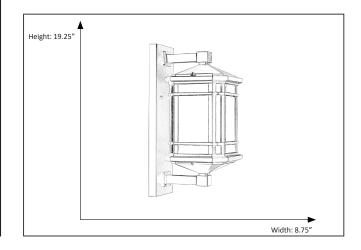

## **Features**

| Item Number | CL-2141-MB     |
|-------------|----------------|
| Finish      | Matte Black    |
| Dimensions  | 19.25" x 8.75" |
| Lamp Info   | 1 x 60W (M)    |
| Bulb Base   | E26            |
| ETL Listed  | Wet Location   |
| Glass       | Clear Seeded   |