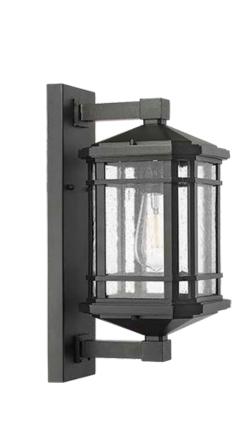

# CL-2141-MB Large Coach Light

## **Description**

This exterior light fixture wall mount is designed with a classic matte black finish. Ideal for outdoor lighting decoration, the outdoor wall lantern light can be used in multiple places such as a porch, garage, courtyard, garden, street, hallway, restaurant, or any other place where accent lighting is required.

## **Features**

| Item Number | CL-2141-MB     |
|-------------|----------------|
| Finish      | Matte Black    |
| Dimensions  | 19.25" x 8.75" |
| Lamp Info   | 1 x 60W (M)    |
| Bulb Base   | E26            |
| ETL Listed  | Wet Location   |
| Glass       | Clear Seeded   |