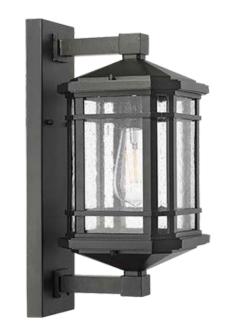

## Description

This exterior light fixture wall mount is designed with a classic matte black finish. Ideal for outdoor lighting decoration, the outdoor wall lantern light can be used in multiple places such as a porch, garage, courtyard, garden, street, hallway, restaurant, or any other place where accent lighting is required.

## Features

| Item Number | CL-2140-MB     |
|-------------|----------------|
| Finish      | Matte Black    |
| Dimensions  | 16.25" x 7.25" |
| Lamp Info   | 1 x 60W (M)    |
| Bulb Base   | E26            |
| ETL Listed  | Wet Location   |
| Glass       | Clear Seeded   |