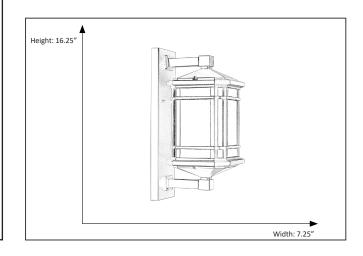

## Features

| Item Number | CL-2140-MB     |
|-------------|----------------|
| Finish      | Matte Black    |
| Dimensions  | 16.25" x 7.25" |
| Lamp Info   | 1 x 60W (M)    |
| Bulb Base   | E26            |
| ETL Listed  | Wet Location   |
| Glass       | Clear Seeded   |