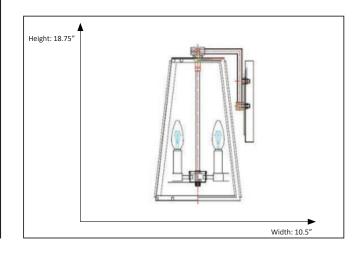

## **Features**

| Item Number | CL-8103-MB            |
|-------------|-----------------------|
| Finish      | Matte Black           |
| Dimensions  | 18.75" x 10.5" x 8.5" |
| Lamp Info   | 4 x 60W (C)           |
| Bulb Base   | E12                   |
| ETL Listed  | Wet Location          |
| Glass       | Clear                 |