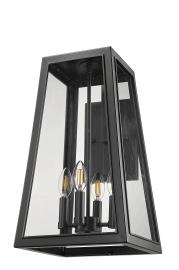

## **Description**

Crafted from high-quality metal in a matte black finish, this outdoor wall light features a trapezoidal frame and clear glass that elevates your current decor. A perfect combination of retro and stylish, this lantern adds a touch of classical flair to the exterior of your home.

## **Features**

| Item Number | CL-8103-MB            |
|-------------|-----------------------|
| Finish      | Matte Black           |
| Dimensions  | 18.75" x 10.5" x 8.5" |
| Lamp Info   | 4 x 60W (C)           |
| Bulb Base   | E12                   |
| ETL Listed  | Wet Location          |
| Glass       | Clear                 |