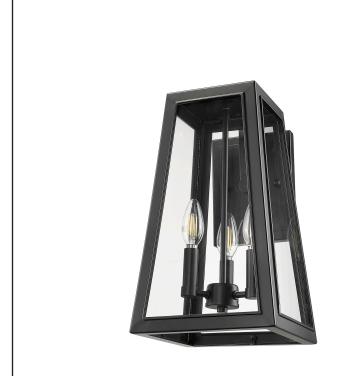

## **Description**

Crafted from high-quality metal in a matte black finish, this outdoor wall light features a trapezoidal frame and clear glass that elevates your current decor. A perfect combination of retro and stylish, this lantern adds a touch of classical flair to the exterior of your home.