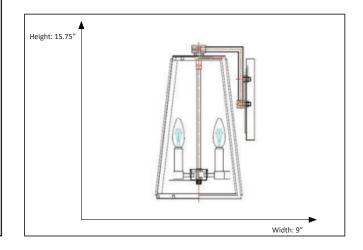

## **Features**

| Item Number | CL-8102-MB           |
|-------------|----------------------|
| Finish      | Matte Black          |
| Dimensions  | 15.75" x 9" x 10.25" |
| Lamp Info   | 3 x 60W (C)          |
| Bulb Base   | E12                  |
| ETL Listed  | Wet Location         |
| Glass       | Clear                |