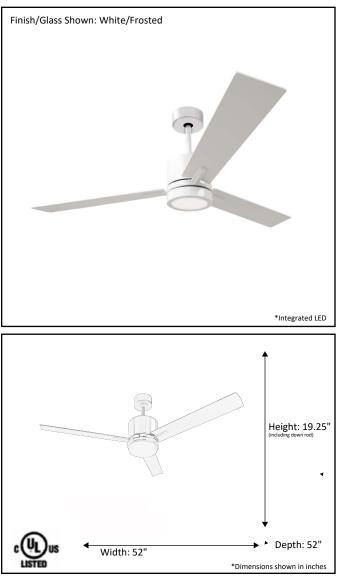

| Model #                                | SUN352 WH3WH (WC-6-WH) |
|----------------------------------------|------------------------|
| SKU                                    | 80205                  |
| Metal Finish                           | White                  |
| Blade Finish                           | White                  |
| Glass Finish                           | Frosted                |
| Blade Span                             | 52"                    |
| Motor Specs                            | 153mm X 12mm           |
| (Shown in inches)                      | 80"                    |
| Down Rod Included<br>(Shown in inches) | 4"                     |
| Blade Pitch                            | 12 Degrees             |
| Speed                                  | 3                      |
| Forward/Reverse                        | Yes                    |
| Airflow Average                        | 4758                   |
| Power Use (Watts)                      | 59.4                   |
| Airflow Efficiency<br>(CFM/Watt)       | 80                     |
| Light Kit Included                     | Yes                    |
| Lamp Info                              | Integrated LED         |
| Location Use                           |                        |
| Wall Control                           | WC-6-WH                |