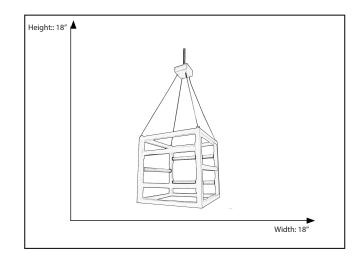

### Features

| Item Number       | 7-70280        |
|-------------------|----------------|
| Finish            | Matte Black    |
| Dimensions (HxW)  | 18″ x 18″      |
| Lamp Info         | Integrated LED |
| Color Temperature | 4000 K         |