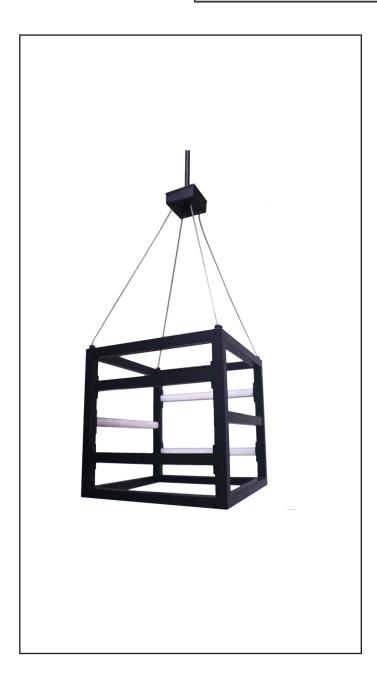

# **Tivoli** Integrated LED Open Cube Pendant

## Description

Be on the forefront of lighting design by lighting up your kitchen, dining room, or entry way with this integrated LED pendant. The matte black finish makes this modern light fixture versatile enough to match with a variety of color schemes or room themes.

### Features

| Item Number       | 7-70280        |
|-------------------|----------------|
| Finish            | Matte Black    |
| Dimensions (HxW)  | 18″ x 18″      |
| Lamp Info         | Integrated LED |
| Color Temperature | 4000 K         |