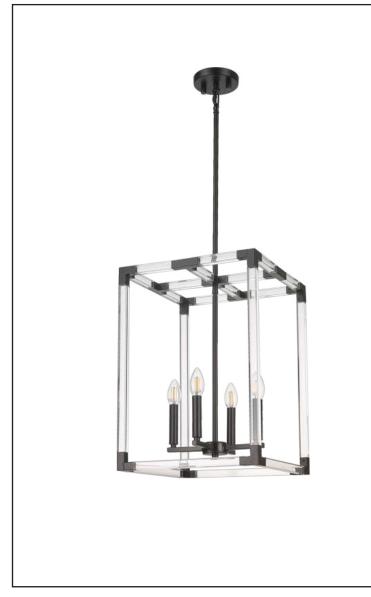

# 7-70559

Neva 4-Light Lantern Acrylic Pendant Light

## Description

This distinctive 4-light geometric pendant offers a modern twist on modern lantern style. It featured metal and clear acrylic look, with cross shape and matte black candle light base.

## **Features**

| Item Number | 7-70559        |
|-------------|----------------|
| Finish      | Matte Black    |
| Dimensions  | 20.75"H x 14"W |
| Lamp Info   | 4 x 60W (C)    |
| Bulb Base   | E12            |
| ETL Listed  | Dry Location   |
| Location    | Indoor         |