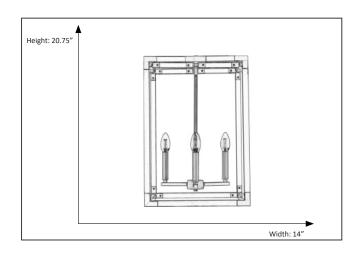

## **Features**

| Item Number | 7-70559        |
|-------------|----------------|
| Finish      | Matte Black    |
| Dimensions  | 20.75"H x 14"W |
| Lamp Info   | 4 x 60W (C)    |
| Bulb Base   | E12            |
| ETL Listed  | Dry Location   |
| Location    | Indoor         |