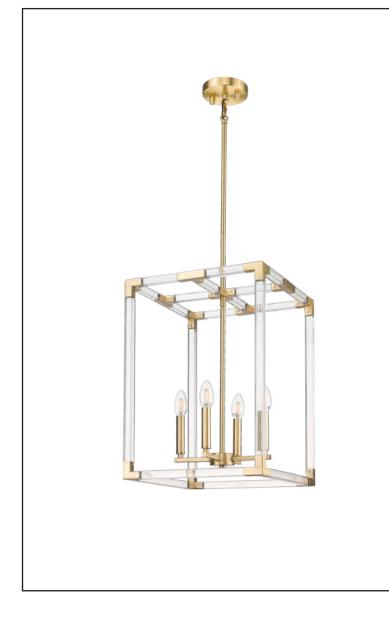

# 7-70556

Neva 4-Light Lantern Acrylic Pendant Light

## Description

This distinctive 4-light geometric pendant offers a modern twist on modern lantern style. It featured metal and clear acrylic look, with cross shape and matte gold candle light base.

## Features

| Item Number | 7-70556        |
|-------------|----------------|
| Finish      | Matte Gold     |
| Dimensions  | 20.75"H x 14"W |
| Lamp Info   | 4 x 60W (C)    |
| Bulb Base   | E12            |
| ETL Listed  | Dry Location   |
| Location    | Indoor         |