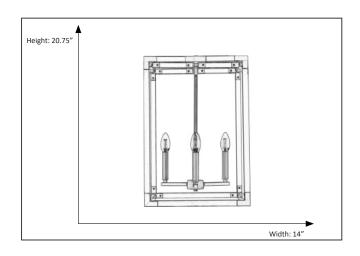

## Features

| Item Number | 7-70556        |
|-------------|----------------|
| Finish      | Matte Gold     |
| Dimensions  | 20.75"H x 14"W |
| Lamp Info   | 4 x 60W (C)    |
| Bulb Base   | E12            |
| ETL Listed  | Dry Location   |
| Location    | Indoor         |