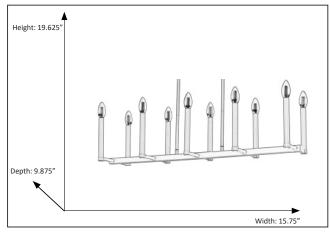

## **Features**

| Item Number     | 7-70535                              |
|-----------------|--------------------------------------|
| Finish          | Champagne Gold                       |
| Dimensions      | 7.875"H x 35.375"W x 9.875"D         |
| Lamp Info       | 10 x 60W (C)                         |
| Bulb Base       | E12                                  |
| ETL Listed      | Dry Location                         |
| Location        | Indoor                               |
| Down Rod Length | 6 x 12" Rods + 2 x 6" Rod (threaded) |