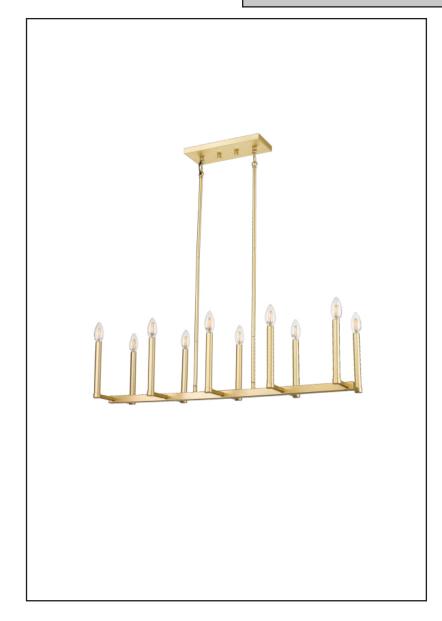

# 7-70535

Kosi 10-Light Candelabra Island Pendant

# **Description**

This 10-light linear pendant creates a bright focal point in your kitchen or dining room. The pendant lights are loved for their ability to create an eyecatching cluster over a kitchen island or dining table with its clean yet elegant design.

## **Features**

| Item Number     | 7-70535                              |
|-----------------|--------------------------------------|
| Finish          | Champagne Gold                       |
| Dimensions      | 7.875"H x 35.375"W x 9.875"D         |
| Lamp Info       | 10 x 60W (C)                         |
| Bulb Base       | E12                                  |
| ETL Listed      | Dry Location                         |
| Location        | Indoor                               |
| Down Rod Length | 6 x 12" Rods + 2 x 6" Rod (threaded) |