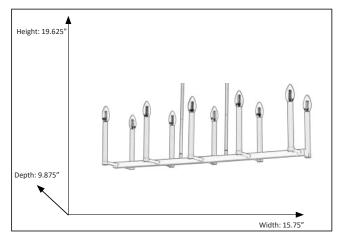

## **Features**

| Item Number     | 7-70532                              |
|-----------------|--------------------------------------|
| Finish          | Matte Black                          |
| Dimensions      | 7.875"H x 35.375"W x 9.875"D         |
| Lamp Info       | 10 x 60W (C)                         |
| Bulb Base       | E12                                  |
| ETL Listed      | Dry Location                         |
| Location        | Indoor                               |
| Down Rod Length | 6 x 12" Rods + 2 x 6" Rod (threaded) |