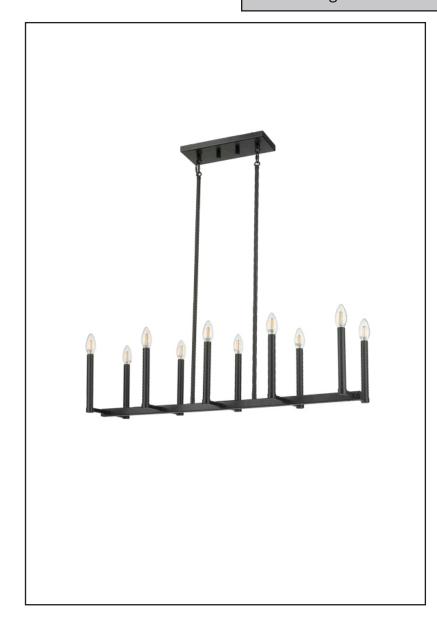

# 7-70532

Kosi 10-Light Candelabra Island Pendant

## **Description**

This 10-light linear pendant creates a bright focal point in your kitchen or dining room. The pendant lights are loved for their ability to create an eyecatching cluster over a kitchen island or dining table with its clean yet elegant design.

## **Features**

| Item Number     | 7-70532                              |
|-----------------|--------------------------------------|
| Finish          | Matte Black                          |
| Dimensions      | 7.875"H x 35.375"W x 9.875"D         |
| Lamp Info       | 10 x 60W (C)                         |
| Bulb Base       | E12                                  |
| ETL Listed      | Dry Location                         |
| Location        | Indoor                               |
| Down Rod Length | 6 x 12" Rods + 2 x 6" Rod (threaded) |