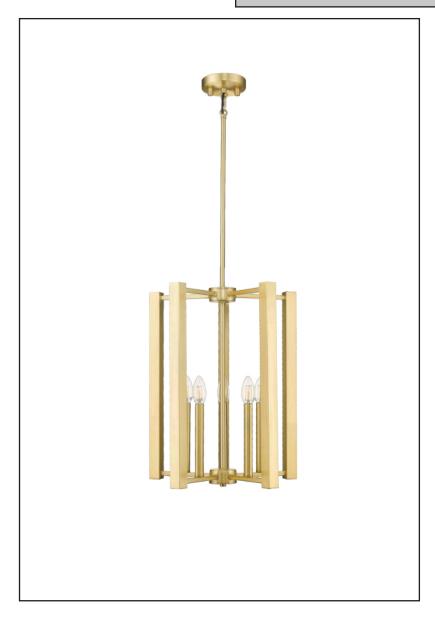

# Samara 5-Light Pendant Light

## **Description**

A stylish metal frame highlights modern contemporary and urban industrial style in this 5-light unique rectangle pendant light. Matte Black finish complementing a variety of interior styles, add a touch of luxurious elegance to any of the room decor.

## **Features**

| Item Number     | 7-70526                              |
|-----------------|--------------------------------------|
| Finish          | Champagne Gold                       |
| Dimensions      | 19.625"H x 15.75"W                   |
| Lamp Info       | 5 x 60W (C)                          |
| Bulb Base       | E12                                  |
| ETL Listed      | Dry Location                         |
| Location        | Indoor                               |
| Down Rod Length | 4 x 12" Rods + 1 x 6" Rod (threaded) |