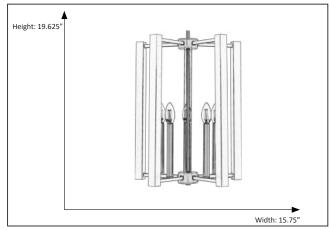

## **Features**

| Item Number     | 7-70526                              |
|-----------------|--------------------------------------|
| Finish          | Champagne Gold                       |
| Dimensions      | 19.625"H x 15.75"W                   |
| Lamp Info       | 5 x 60W (C)                          |
| Bulb Base       | E12                                  |
| ETL Listed      | Dry Location                         |
| Location        | Indoor                               |
| Down Rod Length | 4 x 12" Rods + 1 x 6" Rod (threaded) |