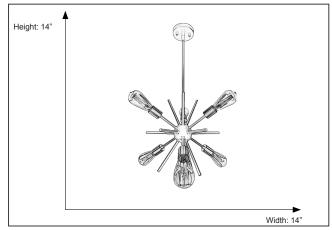

#### **Features**

| Item Number | 7-70517                    |
|-------------|----------------------------|
| Finish      | Matte Black/Brushed Nickel |
| Dimensions  | 14"H x 14"W                |
| Lamp Info   | 6 x 60W(M)                 |
| Bulb Base   | E26 (M)                    |
| ETL Listed  | Dry Location               |
| Location    | Indoor                     |