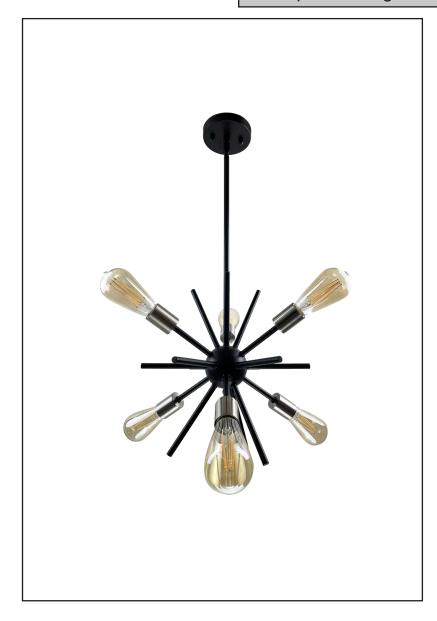

## Sputnik 6-Light 14" Chandelier

### **Description**

The Sputnik 6-Light 14" Chandelier features a matte black/ brushed nickel finish and is ideal for any modern setting.

#### **Features**

| Item Number | 7-70517                    |
|-------------|----------------------------|
| Finish      | Matte Black/Brushed Nickel |
| Dimensions  | 14"H x 14"W                |
| Lamp Info   | 6 x 60W(M)                 |
| Bulb Base   | E26 (M)                    |
| ETL Listed  | Dry Location               |
| Location    | Indoor                     |