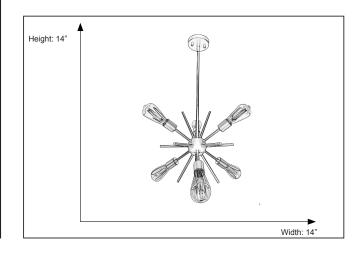

## **Features**

| Item Number | 7-70514                |
|-------------|------------------------|
| Finish      | Matte Black/Matte Gold |
| Dimensions  | 14"H x 14"W            |
| Lamp Info   | 6 x 60W(M)             |
| Bulb Base   | E26 (M)                |
| ETL Listed  | Dry Location           |
| Location    | Indoor                 |