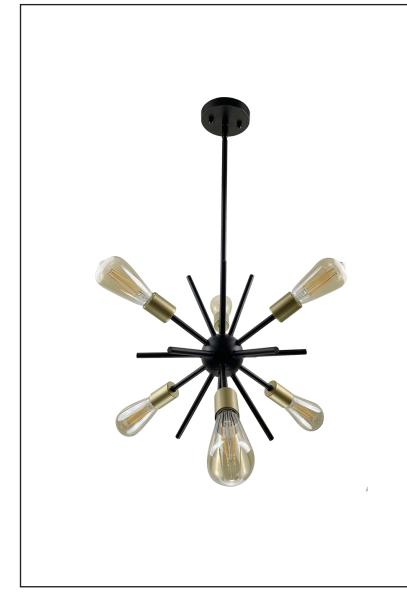

# 7-70514

Sputnik 6-Light 14" Chandelier

## Description

The Sputnik 6-Light 14" Chandelier features a matte black/ matte gold finish and is ideal for any modern setting.

## **Features**

| Item Number | 7-70514                |
|-------------|------------------------|
| Finish      | Matte Black/Matte Gold |
| Dimensions  | 14"H x 14"W            |
| Lamp Info   | 6 x 60W(M)             |
| Bulb Base   | E26 (M)                |
| ETL Listed  | Dry Location           |
| Location    | Indoor                 |