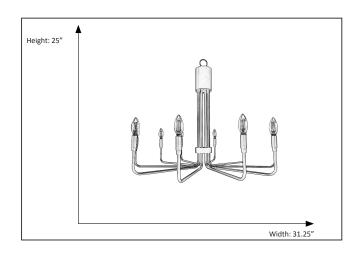

## **Features**

| Item Number | 7-70511        |
|-------------|----------------|
| Finish      | Champagne Gold |
| Dimensions  | 25"H x 31.25"W |
| Lamp Info   | 10 x 60W (C)   |
| Bulb Base   | E12            |
| ETL Listed  | Dry Location   |
| Location    | Indoor         |