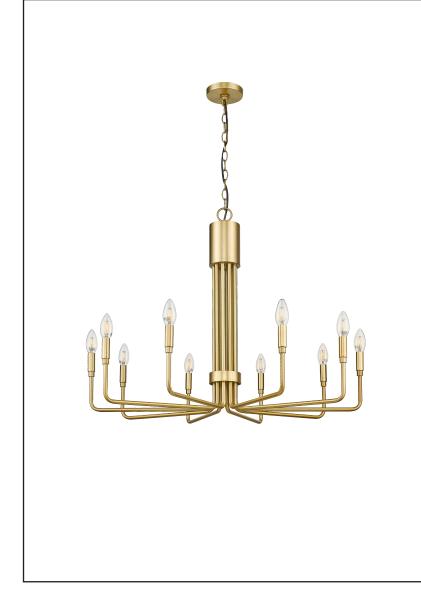

## Description

The Alph 10-light chandelier brightens and accentuates a space without visually overpowering it. This clean, airy silhouette tastefully simple fixture is the perfect fit for any room in your house.

## **Features**

| Item Number | 7-70511        |
|-------------|----------------|
| Finish      | Champagne Gold |
| Dimensions  | 25"H x 31.25"W |
| Lamp Info   | 10 x 60W (C)   |
| Bulb Base   | E12            |
| ETL Listed  | Dry Location   |
| Location    | Indoor         |