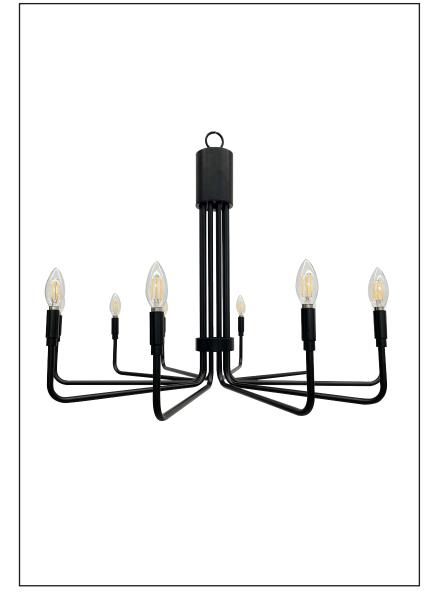

## Description

The Alph 10-light chandelier brightens and accentuates a space without visually overpowering it. This clean, airy silhouette tastefully simple fixture is the perfect fit for any room in your house.

## **Features**

| Item Number | 7-70508        |
|-------------|----------------|
| Finish      | Matte Black    |
| Dimensions  | 25"H x 31.25"W |
| Lamp Info   | 10 x 60W (C)   |
| Bulb Base   | E12            |
| ETL Listed  | Dry Location   |
| Location    | Indoor         |