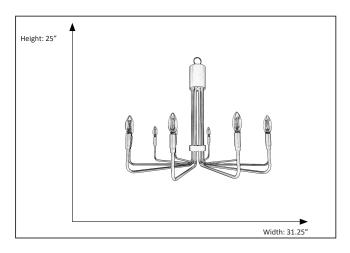

## **Features**

| Item Number | 7-70508        |
|-------------|----------------|
| Finish      | Matte Black    |
| Dimensions  | 25"H x 31.25"W |
| Lamp Info   | 10 x 60W (C)   |
| Bulb Base   | E12            |
| ETL Listed  | Dry Location   |
| Location    | Indoor         |