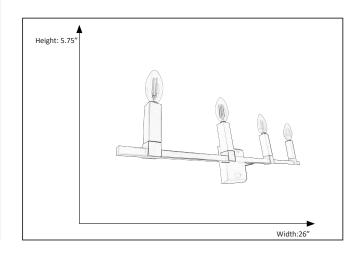

## **Features**

| Item Number  | 7-70442                    |
|--------------|----------------------------|
| Finish       | Matte Black/Brushed Nickel |
| Dimensions   | 5.75"H x 26"W              |
| Bulb Quanity | 4                          |
| Bulb Base    | E12 (Candleabra)           |
| ETL Listed   | Dry Location               |
| Material     | Steel                      |