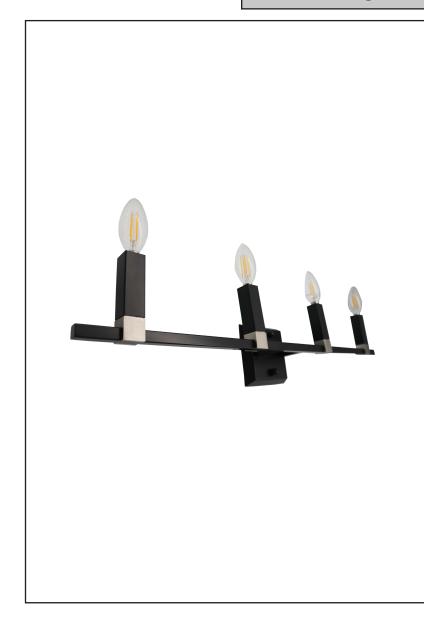

# 7-70442

Maroni 4-Light Wall Sconce/Vanity

## Description

The straight, clean contemporary lines of Vivio Maroni 4-Light Wall Sconce/Vanity features a clear glass and the Matte Black and Brush Nickel Body is a perfect choice for any modern bath or vanity.

## **Features**

| Item Number  | 7-70442                    |
|--------------|----------------------------|
| Finish       | Matte Black/Brushed Nickel |
| Dimensions   | 5.75"H x 26"W              |
| Bulb Quanity | 4                          |
| Bulb Base    | E12 (Candleabra)           |
| ETL Listed   | Dry Location               |
| Material     | Steel                      |