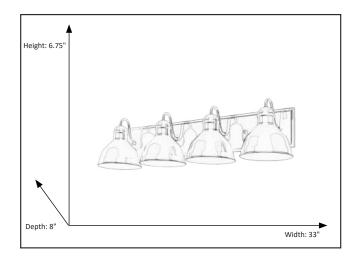

### **Features**

| Item Number        | 7-70412         |
|--------------------|-----------------|
| Finish             | Glossy Red      |
| Dimensions (HxWxD) | 6.75" x 33"x 8" |
| Lamp Info          | 4 x 60W (E26)   |
| Lamps Included     | No              |