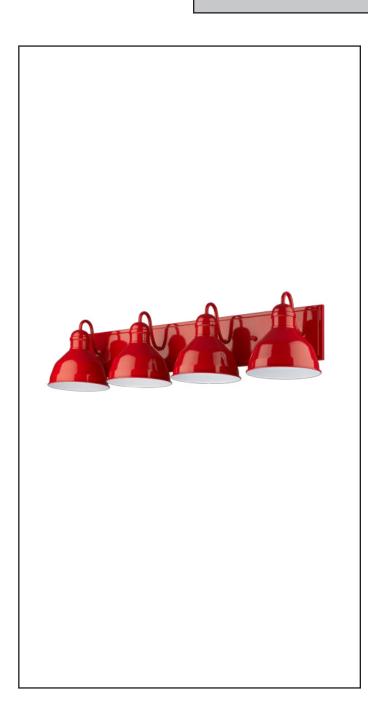

# Gia

## 4-Light Sconce/Vanity

## **Description**

The Gia collection is modern style with an industrial feel. It will transform the look of your room with these classic, vintageinspired fixtures.

### **Features**

| Item Number        | 7-70412         |
|--------------------|-----------------|
| Finish             | Glossy Red      |
| Dimensions (HxWxD) | 6.75" x 33"x 8" |
| Lamp Info          | 4 x 60W (E26)   |
| Lamps Included     | No              |