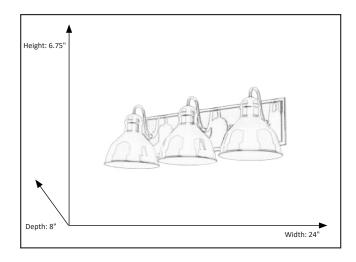

## **Features**

| Item Number        | 7-70409         |
|--------------------|-----------------|
| Finish             | Glossy Red      |
| Dimensions (HxWxD) | 6.75" x 24"x 8" |
| Lamp Info          | 3 x 60W (E26)   |
| Lamps Included     | No              |