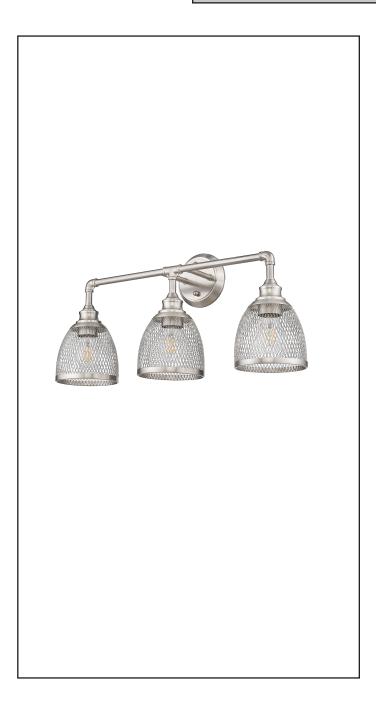

# Amara

3-Light Sconce/Vanity

## Description

The 3-light modern-industrial style with enduring appeal. Our sconce features a distinctive industrial look with its metal mesh shade in the simple form.

### Features

| Item Number        | 7-70400               |
|--------------------|-----------------------|
| Finish             | Brushed Nickel        |
| Dimensions (HxWxD) | 12.875" x 25.625"x 8" |
| Lamp Info          | 3 x 60W (E26)         |
| Lamps Included     | No                    |