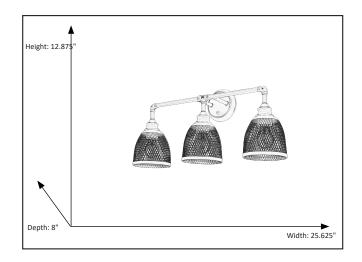

### Features

| Item Number        | 7-70400               |
|--------------------|-----------------------|
| Finish             | Brushed Nickel        |
| Dimensions (HxWxD) | 12.875" x 25.625"x 8" |
| Lamp Info          | 3 x 60W (E26)         |
| Lamps Included     | No                    |