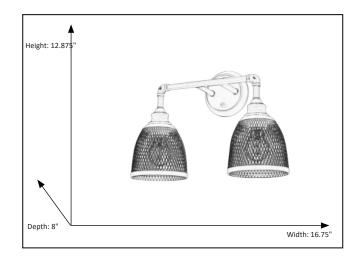

## Features

| Item Number        | 7-70394              |
|--------------------|----------------------|
| Finish             | Nickel               |
| Dimensions (HxWxD) | 12.875" x 16.75"x 8" |
| Lamp Info          | 2 x 60W (E26)        |
| Lamps Included     | No                   |