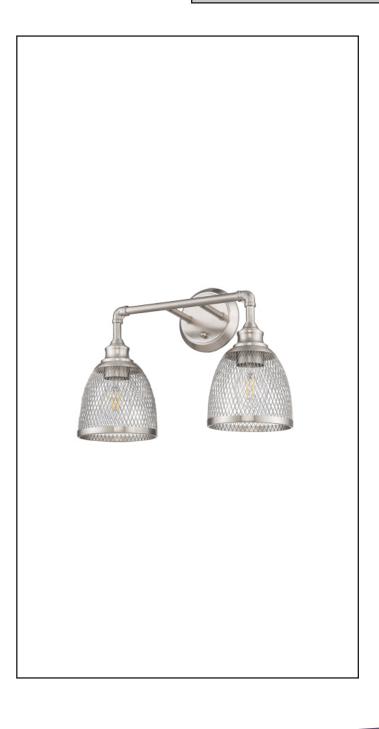

# Amara

2-Light Sconce/Vanity

## Description

The 2-light modern-industrial style with enduring appeal. Our sconce features a distinctive industrial look with its metal mesh shade in the simple form.

## Features

| Item Number        | 7-70394              |
|--------------------|----------------------|
| Finish             | Nickel               |
| Dimensions (HxWxD) | 12.875" x 16.75"x 8" |
| Lamp Info          | 2 x 60W (E26)        |
| Lamps Included     | No                   |